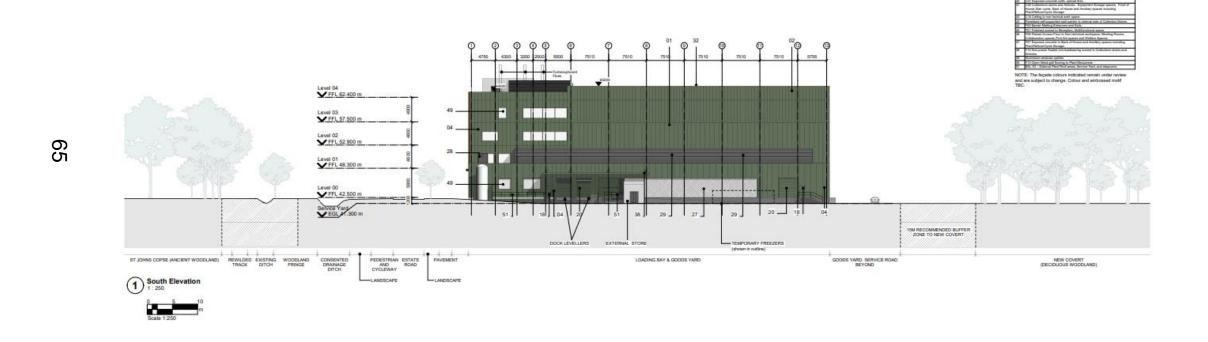

Do not scale

Revision RD001-FCB-XX-ZZ-DR-A-0800 P02 Status NHM Unlocked, Thames Valley Science Park S5

West Elevation

Scale As indicated@A1 Drawn Group JC Date October 2023 Checked Group JC FCBS project no RD001