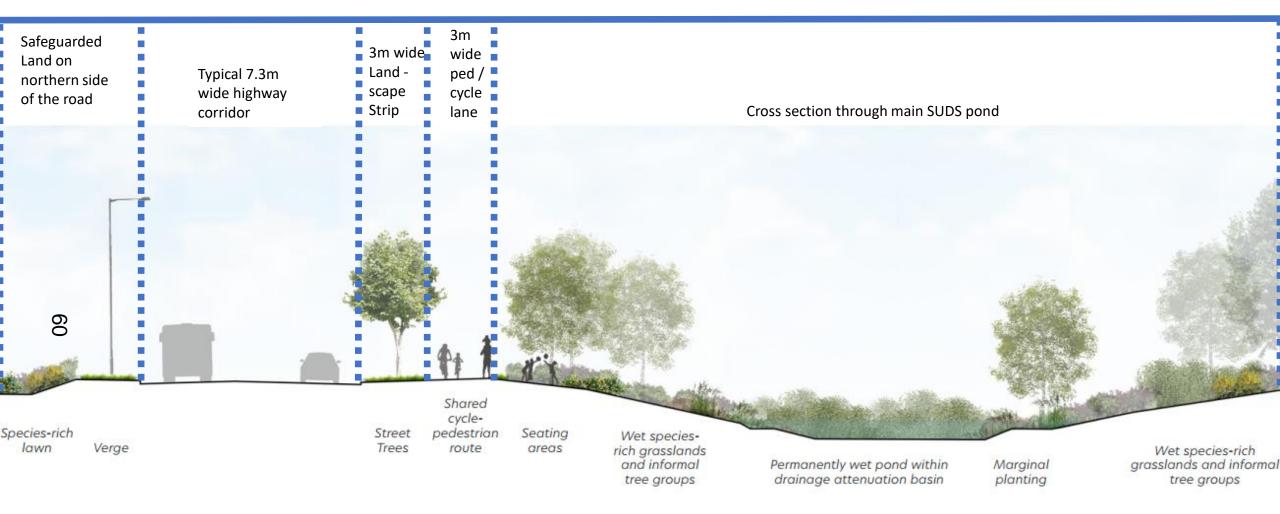

S5



General Nute:

Committees we not to be accided from this drawing. All discrepancies in this drawing are to be reported to Fedden Clugg Bradley Bladles.

Bladles.

Clearing only to be used for the purposes it was issued for. Do not modify any element of this CAD drawing, Lendacape, public seath and supplicating baddings.

Lendacape, public clearing the drawing is copyright.

POI 55 Issued for Planning Application POZ 55 Issued for Planning Application London Office Tottenham Street London W17 4RG 16/11/2023 t +44 20 7323 5737 a london@fcbstudios.c

SUITABLE FOR PLANNING 15/11/2023 RD001-FCB-XX-ZZ-DR-A-0801 P02 Status S5 NHM Unlocked, Thames Valley Science Park North Elevation Scale As indicated@A1 Drawn Group.JC Date October 2023 Checked Group.JC FCBS project no RD001



General M