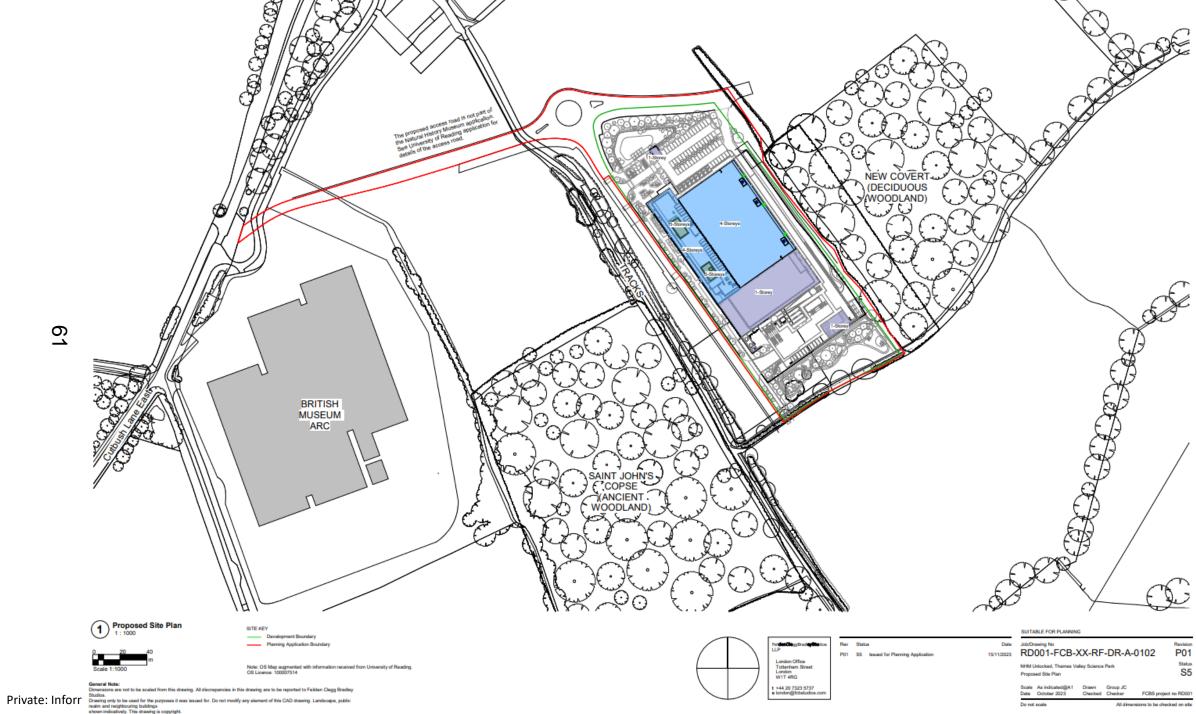

S5



General Nute:

Committees we not to be accided from this drawing. All discrepancies in this drawing are to be reported to Fedden Clugg Bradley Bladles.

Bladles.

Clearing only to be used for the purposes it was issued for. Do not modify any element of this CAD drawing, Lendacape, public seath and supplicating baddings.

Lendacape, public clearing the drawing is copyright.

POI 55 Issued for Planning Application POZ 55 Issued for Planning Application London Office Tottenham Street London W17 4RG 16/11/2023 t +44 20 7323 5737 a london@fcbstudios.c

SUITABLE FOR PLANNING 15/11/2023 RD001-FCB-XX-ZZ-DR-A-0801 P02 Status S5 NHM Unlocked, Thames Valley Science Park North Elevation Scale As indicated@A1 Drawn Group.JC Date October 2023 Checked Group.JC FCBS project no RD001



General Mot